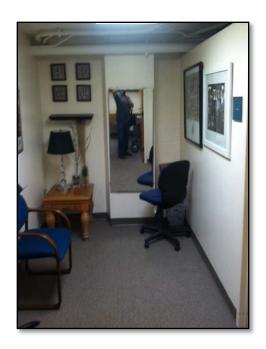

There are no dedicated dressing rooms, but an additional office space is available for a quick change area. Dimensions are 7' X 11'. Please see attached photo.

**<u>Equipment:</u>** Genie lifts, ladders, and other necessary stage equipment are supplied by the University Physical Plant, and must be ordered in advance.