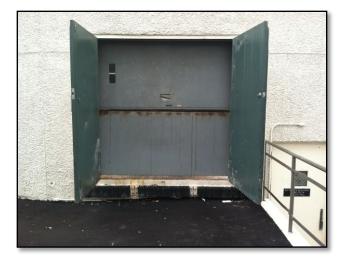

## Gusman Concert Hall Technical Rider

Location: 1314 Miller Drive,

Coral Gables, Florida 33146

<u>Load In and Out:</u> Stage right, through elevator, or using a handicap ramp from the front of the building to stage right. Loading area in front of elevator on ground floor is approximately 25' wide by 40' deep, elevator door opening is 7'11"H x 7'11"W. There is no bus or truck parking available in the loading areas. Shore power is not available.

## **Gusman Concert Hall University of Miami Campus**

Load in area (pictured below)

Inside hall - stage and audience

Conference room and Changing Room

Page 4 of 7