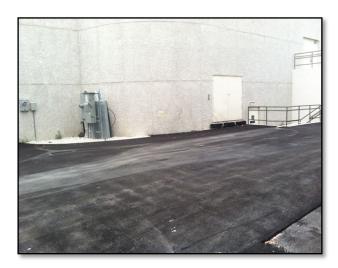

## Gusman Concert Hall Technical Rider

Location: 1314 Miller Drive,

Coral Gables, Florida 33146

<u>Load In and Out:</u> Stage right, through elevator, or using a handicap ramp from the front of the building to stage right. Loading area in front of elevator on ground floor is approximately 25' wide by 40' deep, elevator door opening is 7'11"H x 7'11"W. There is no bus or truck parking available in the loading areas. Shore power is not available.

## **Gusman Concert Hall University of Miami Campus**

Load in area (pictured below)

Inside hall - stage and audience

Conference room and Changing Room

Page 4 of 7