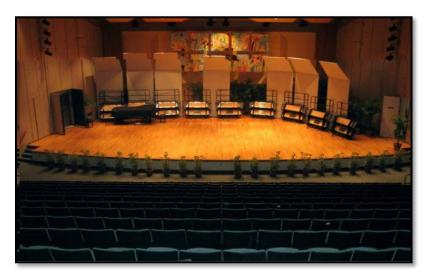

**Box Office:** Available in front lobby area.

<u>Theatre Size:</u> 600 seats, 15 rows deep, 40 seats wide, inclined from below stage level to above. No center aisle. Please see attached photo and diagram.

<u>Stage Dimensions:</u> Usable dimensions: 62' wide x 36' deep tapering to 54' wide upstage. There is no wing space or backstage area. Crossover from stage right to stage left is accessed by stairs underneath the stage. Please see attached photo and diagram.

## **Gusman Concert Hall University of Miami Campus**

Load in area (pictured below)

Inside hall - stage and audience

Conference room and Changing Room

Page 4 of 7