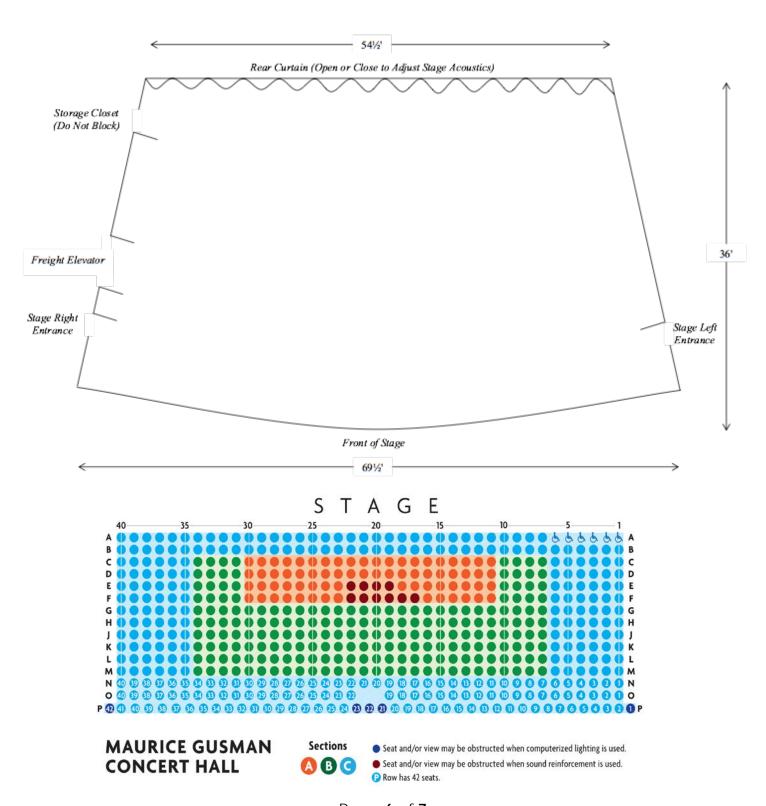

**Box Office:** Available in front lobby area.

<u>Theatre Size:</u> 600 seats, 15 rows deep, 40 seats wide, inclined from below stage level to above. No center aisle. Please see attached photo and diagram.

<u>Stage Dimensions:</u> Usable dimensions: 62' wide x 36' deep tapering to 54' wide upstage. There is no wing space or backstage area. Crossover from stage right to stage left is accessed by stairs underneath the stage. Please see attached photo and diagram.