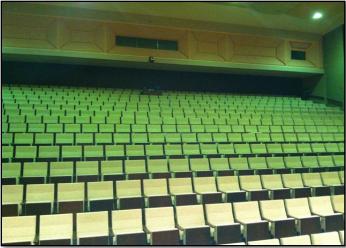

**Box Office:** Available in front lobby area.

<u>Theatre Size:</u> 600 seats, 15 rows deep, 40 seats wide, inclined from below stage level to above. No center aisle. Please see attached photo and diagram.

<u>Stage Dimensions:</u> Usable dimensions: 62' wide x 36' deep tapering to 54' wide upstage. There is no wing space or backstage area. Crossover from stage right to stage left is accessed by stairs underneath the stage. Please see attached photo and diagram.