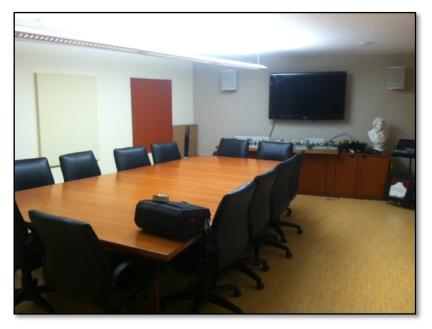

<u>Production Office:</u> A conference room is available with TV, power. Dimensions are 16' X 24'. Please see attached photo.

<u>Dressing Rooms:</u> 2 bathrooms are available in the green room with mirrors and running water.