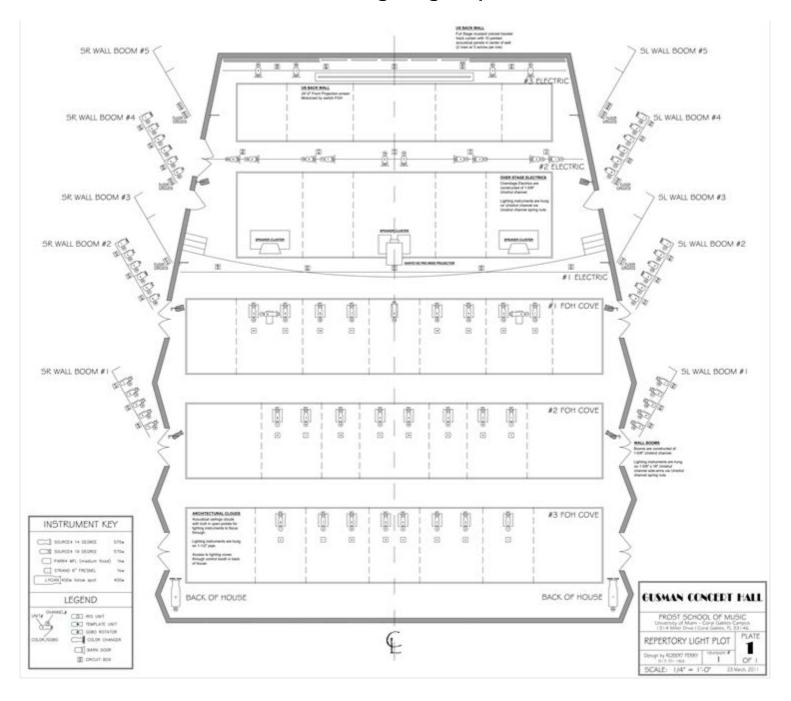

#### <u>Theatrical Lighting System:</u>

Console: ETC Ion console

Dimming: ETC

Spots: 2-Lycian StarkeLite Model 1271

**Com**: None installed

Fixtures: All fixtures are dead hung

Inventory: 19-6" Fresnel (500W), 10-6x16(1k), 28- Par 64(1k), 12 RGB LED moving

wash, 4 Moving spots

#### **Sound System:**

Console: Yamaha M7CL48 (sound), 2x Yamaha DM2000 (recording)

Speakers: JBL VRX932 hung 3 per side with 1-VRX915 sub.

Microphones: Inventory available upon request.

Snake: Built into theater, 24 inputs stage left, 24 stage right. Inputs are split from

panels to recording booth, and to FOH sound position at row 5.

## **Gusman Hall Lighting Capabilities**